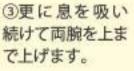

①両脚を閉じて立ち、 両腕は太ももの横に 置きます。

②両脚を開き、息を 吸いながら両腕は 真横から肩の高さ まで上げます。

③更に息を吸いなから、 右手を上げつかえた 所で止めて右手を見て 自然呼吸5呼吸します。

④ 息を吸いなから 戻ります。

①立って、両腕を閉じ て、両腕は太ももの横 に置きます。

②両脚は閉じたまま、 息を吸いながら両腕 を真横から肩の高さ まで上げます。

④息を吐きながら前屈して、 つかえたところで止めて自然 呼吸 5 呼吸します。終わった ら、息を吸いながら戻ります。