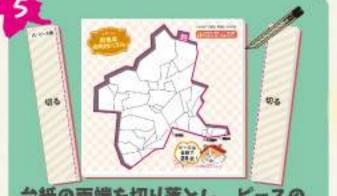

- 里芋は、水に浸けておくと変色しないよ!

横22cm×縦21cm

細分い市町村は

まとめて切るなど、

PDFはA4・2枚1組

「弊社ホームページ>最新情報」より、

お好みの難易度に応じたパズル用紙

ピースの数を調整してください。

を印刷する。(実寸大で印刷)

切り抜いた群馬県を市町村の線に 沿って切り分ける。

ボードに貼る。(のりは全面に)

台紙の両端を切り落とし、ピースの

数を台紙に書き入れて完成!

◎カッターは定規を用いて「丁寧に」かてポイント。一度にものるの

印刷した2枚の用紙をそれぞれ、スチレン

「B:台紙用」は 5mm厚スチレンボード

◎ヒースに色を塗るのもオススメ♪

ように切ると、キレイな切り口に!

※地図は、パズル作成の特質上、大幅に簡略化しております。