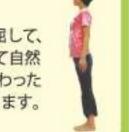

①両脚を閉じて立ち、 両腕は太ももの横に 置きます。

②両脚を開き、息を 吸いながら両腕は 真横から肩の高さ まで上げます。

③更に息を吸いなから、 右手を上げつかえた 所で止めて右手を見て 自然呼吸5呼吸します。

④ 息を吸いなから 戻ります。

①立って、両腕を閉じ て、両腕は太ももの横 に置きます。

②両脚は閉じたまま、 息を吸いながら両腕 を真横から肩の高さ まで上げます。

④息を吐きながら前屈して、 つかえたところで止めて自然 呼吸 5 呼吸します。終わった ら、息を吸いながら戻ります。