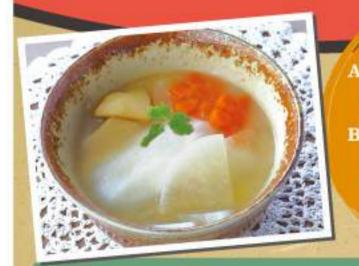

# 京風お雑煮の作り方

- だしの表 …… 4g
- 白みそ …… 大きじ4

-材料 -\_\_\_\_2

2mm厚(ピース用) / 5mm厚(台紙用)

◆印刷用紙・A4 ×2枚(ピース用と台紙用)

◆スチレンボード・A4大 ×各7枚

◆のり(今回はスティックのりを使用)

◆カッター(30度カッターかおすすめ!)

# \*\*\*作り方\*\*\*

- ①大根・人参・里芋は、皮を剥いておく。(切り方はお好みで)
- ②鍋に水(分量外)とAを入れ、火にかける。 里芋が柔らかくなったら、火を止め粗熱をとる。
- ③別の鍋に、Bを入れ、煮立たせたら、だしの素を入れる。
- ④野菜に火が通ったら、白みそを入れ溶かす。
- ⑤平たい耐熱皿に少量の水を入れ、さっと水にくぐらせた。 鮮を並べる。レンジで、両面交互に温める。 (3個の場合、600wで片面1分。裏返して30秒) 裏返して膨らみ始めたら、加熱を止める。
- ⑥餅・里芋をお椀に盛り、最後に④を入れたら出来上がり♪

- 里芋は、水に浸けておくと変色しないよ!

横22cm×縦21cm

細分い市町村は

まとめて切るなど、

PDFはA4・2枚1組

「弊社ホームページ>最新情報」より、

お好みの難易度に応じたパズル用紙

ピースの数を調整してください。