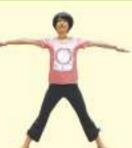

①両脚を閉じて立ち、 両腕は太ももの横に 置きます。

②両脚を開き、息を 吸いながら両腕は 真横から肩の高さ まで上げます。

③更に息を吸いなから、 右手を上げつかえた 所で止めて右手を見て 自然呼吸5呼吸します。

④ 息を吸いなから 戻ります。

①立って、両腕を閉じ て、両腕は太ももの横 に置きます。

②両脚は閉じたまま、 息を吸いながら両腕 を真横から肩の高さ まで上げます。

④息を吐きながら前屈して、 つかえたところで止めて自然 呼吸 5 呼吸します。終わった ら、息を吸いながら戻ります。