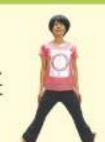

①両脚を閉じて立ち、 両腕は太ももの横に 置きます。

②両脚を開き、息を 吸いながら両腕は 真横から肩の高さ まで上げます。

③更に息を吸いなから、 右手を上げつかえた 所で止めて右手を見て 自然呼吸5呼吸します。

④ 息を吸いなから 戻ります。

①立って、両腕を閉じ て、両腕は太ももの横 に置きます。

②両脚は閉じたまま、 息を吸いながら両腕 を真横から肩の高さ まで上げます。

④息を吐きながら前屈して、 つかえたところで止めて自然 呼吸 5 呼吸します。終わった ら、息を吸いながら戻ります。