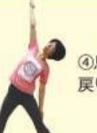

①両脚を閉じて立ち、 両腕は太ももの横に 置きます。

②両脚を開き、息を 吸いながら両腕は 真横から肩の高さ まで上げます。

③更に息を吸いなから、 右手を上げつかえた 所で止めて右手を見て 自然呼吸5呼吸します。

④ 息を吸いなから 戻ります。

①立って、両腕を閉じ て、両腕は太ももの横 に置きます。

②両脚は閉じたまま、 息を吸いながら両腕 を真横から肩の高さ まで上げます。

④息を吐きながら前屈して、 つかえたところで止めて自然 呼吸 5 呼吸します。終わった ら、息を吸いながら戻ります。